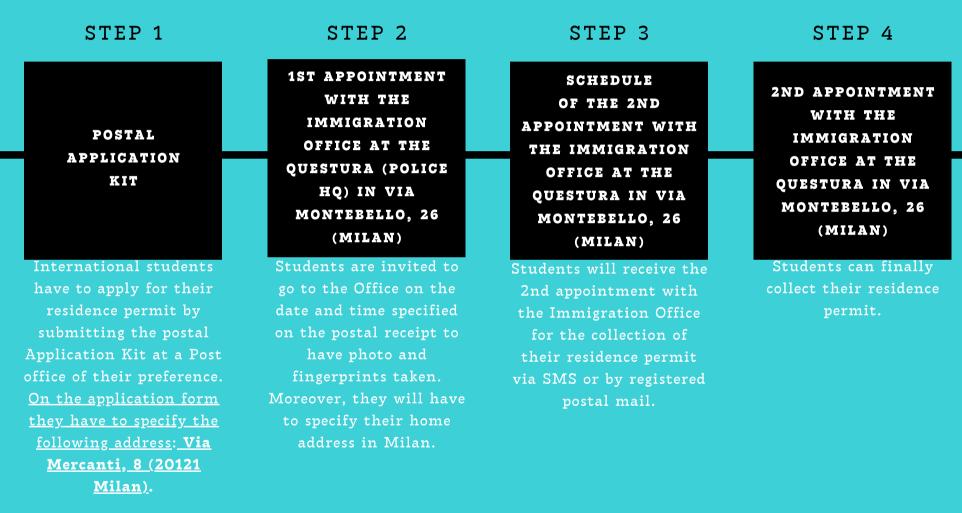

## A GUIDE TO Obtaining Your First Residence Permit

**Important**: On the application form (as shown in the next page) you will have to specify the following address: Via Mercanti, 8 (20121 Milan). Moreover, if students miss the appointment with the Immigration Office, they will lose the fast track available to them and they will have to ask for a new appointment through their University.