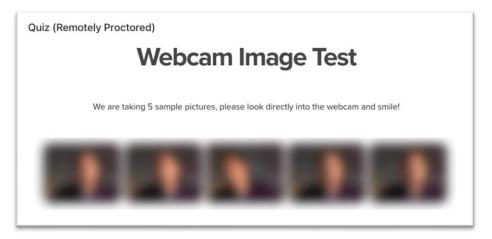

## 5. Identity verification

Proctorio requires you to take a picture of your face for identity verification. To take the picture, click on the "begin camera test" button:

|                | Webcam Image Test                                                                                   |
|----------------|-----------------------------------------------------------------------------------------------------|
| To verify your | webcam is working correctly, please make sure your face is well lit, centered, and clearly visible. |
|                |                                                                                                     |
|                |                                                                                                     |
|                |                                                                                                     |
|                | Don't see yourself above?                                                                           |
|                |                                                                                                     |
|                | Begin camera test                                                                                   |

5 images acquired by the system will be shown. If Proctorio fails to recognize the student's face in one of the 5 images, the operation must be repeated.

6. Key information before starting the exam

The system will inform you that at the beginning of the exam you will be prompted to pan the room. You will have to show <u>your desk and the</u> <u>surrounding area</u>. Read the instructions carefully and continue by clicking on the "I understand" button: