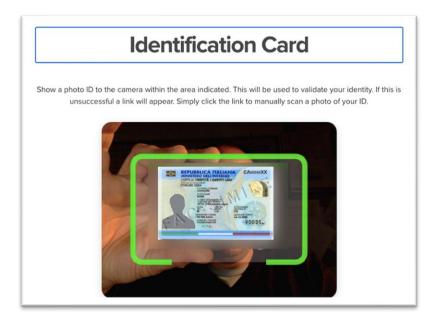

## 4. Verification of identity document

Proctorio will ask you to show your identity document to the webcam. If automatic recognition does not work, a link will be provided to manually scan the document.