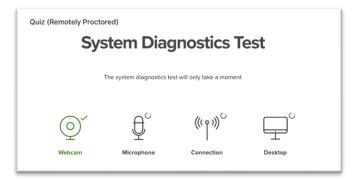

Click on the image of the desktop to be monitored and then on "Share".

To continue with the exam, you will have to successfully complete all the pre-exam checks. Proctorio will present the results of the tests.

| System Diagnostics Test |                  |                           |                    |
|-------------------------|------------------|---------------------------|--------------------|
|                         | Initial system c | hecks passed              |                    |
| <b>Webcam</b>           | Microphone       | ((( o ))) ×<br>Connection | └└<br>└<br>Desktop |