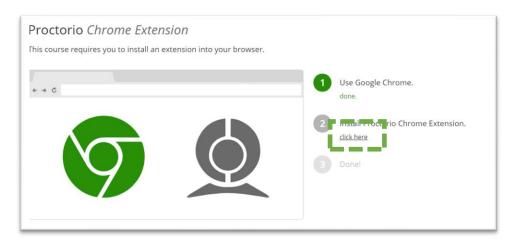

## Installing Proctorio Chrome Extension before the exam

We recommend that you download and install the Proctorio Chrome Extension a few days before the exam to ensure that everything works and to reduce preliminary setting times, on the day of the exam.

You will find an installation wizard at <u>https://getproctorio.com</u>.

At "point 2 Install Proctorio Chrome Extension", click on "Click here":

Add the extension following the instructions.

Proctorio Chrome Extension has been installed