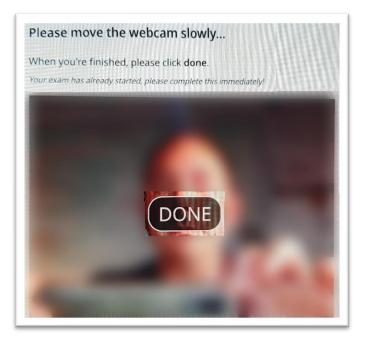

## The quiz

From this moment, the system will start counting the time.As mentioned above, you will be first required to pan the room.Attention: make sure you show <u>your desk and the surrounding area</u>.To start panning the room, click on the "start scan" button.At the end of the operation, click on "done".