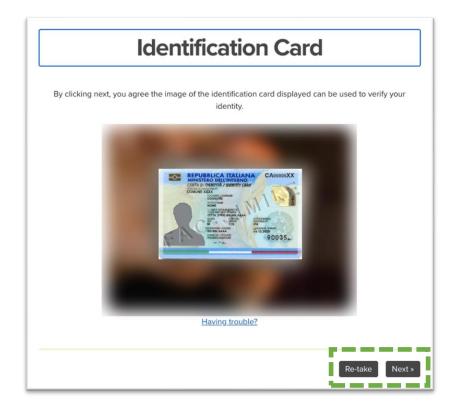

Once the document has been scanned, you may continue by clicking on the "next" button. If you are not satisfied with the image quality, you may repeat the operation by clicking on the "re-take" button: