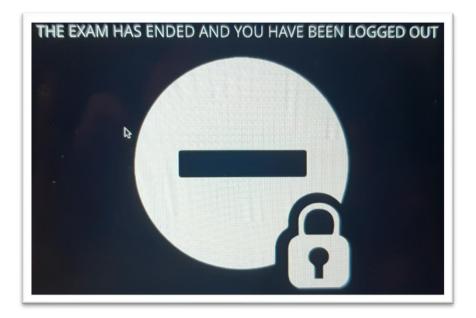

While taking the exam, the quiz may be closed due to unauthorized operations (for example, exiting the "full screen" mode or interruption of desktop sharing) or due to temporary disruptions in internet connectivity. If the exam session is closed, the following image will appear:

If the session is closed before you have completed the quiz, reconnect and immediately restart the exam access procedure; if the exam time has not lapsed you may re-enter and complete the quiz; the answers provided up to the time of disconnection will be saved (automatic saving every minute).