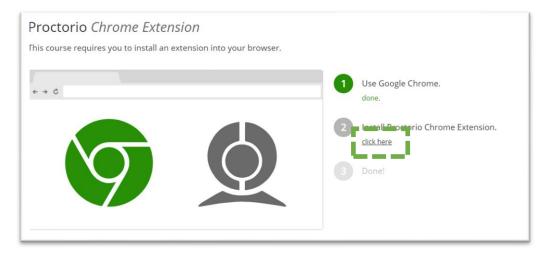

## Installing Proctorio Chrome Extension before the exam

We recommend that you download and install the Proctorio Chrome Extension a few days before the exam to ensure that everything works and to reduce preliminary setting times, on the day of the exam.

You will find an installation wizard at <u>https://getproctorio.com</u>.

At "point 2 Install Proctorio Chrome Extension", click on "Click here":

Add the extension following the instructions.

Proctorio Chrome Extension has been installed