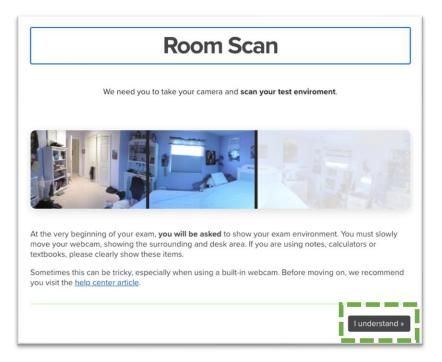

5 images acquired by the system will be shown. If Proctorio fails to recognize the student's face in one of the 5 images, the operation must be repeated.

6. Key information before starting the exam

The system will inform you that at the beginning of the exam you will be prompted to pan the room. You will have to show <u>your desk and the</u> <u>surrounding area</u>. Read the instructions carefully and continue by clicking on the "I understand" button: