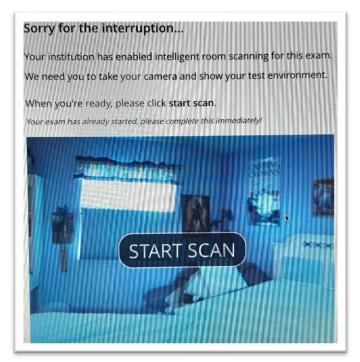

5 images acquired by the system will be shown. If Proctorio fails to recognize the student's face in one of the 5 images, the operation must be repeated.

6. Key information before starting the exam

The system will inform you that at the beginning of the exam you will be prompted to pan the room. You will have to show <u>your desk and the</u> <u>surrounding area</u>. Read the instructions carefully and continue by clicking on the "I understand" button:

## The quiz

From this moment, the system will start counting the time.As mentioned above, you will be first required to pan the room.Attention: make sure you show <u>your desk and the surrounding area</u>.To start panning the room, click on the "start scan" button.At the end of the operation, click on "done".