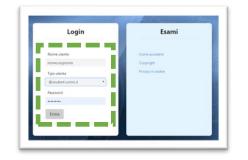

#### Access to the exam environment

At the exam time, as provided by your instructor by e-mail or as posted to the course website, connect to the page <u>https://esamimoodle.unimi.it</u>, click on the LOGIN button in the proctored exam box and authenticate with your University credentials ("Username" and "password" - user type "@studenti.unimi.it"). Then click on the link to your exam.

| Esami Moodle<br>Benvenuto nell'ambiente Moodle riservato allo su<br>di Milano                                                                                                                                                                                                               | volgimento degli esami dell'Università degli Studi                                                                                              |
|---------------------------------------------------------------------------------------------------------------------------------------------------------------------------------------------------------------------------------------------------------------------------------------------|-------------------------------------------------------------------------------------------------------------------------------------------------|
| Verifica nelle istruzioni ricevute dal tuo docente la modalii<br>con Proctoring oppure esame Moodle con Safe Exam E<br>un software sul tuo computer. Si raccomanda di effettuare<br>dell'esame per risolvere eventuali problemi e malfunziona<br>Accedi alla sezione dedicata al tuo esame. | Browser. Entrambe le modalità prevedono l'installazione di<br>e la procedura di installazione prima dello svolgimento                           |
| proctorio<br>Esami con proctoring                                                                                                                                                                                                                                                           | Esami con Safe Exam Browser                                                                                                                     |
| Questa modalità di svolgimento dell'esame comporta<br>obbligatoriamente l'uso del browser Chrome con<br>l'estensione "Proctorio Chrome Extension".<br>• Accedi                                                                                                                              | Questa modalità di svolgimento prevede un<br>collegamento video in web conference con il docente<br>e l'utilizzo del browser Safe Exam Browser. |