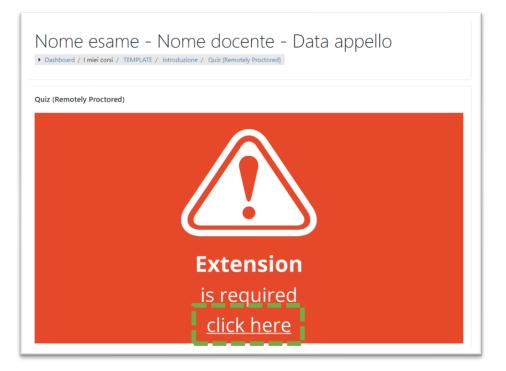

If the Proctorio extension has not been installed, you will be required to install it by a red-box alert.

Click on the link "Click here" and follow the installation instructions.

At "point 2 Install Proctorio Chrome Extension", click on "Click here":

Add the extension following the instructions, and at the end of the process go back to the Quiz taking care to reload the page.

Proctorio Chrome Extension has been installed

In the introductory page of the quiz, read the indications concerning the number of attempts allowed, the date and time of start / end of the quiz and the maximum time allowed for completing the quiz.