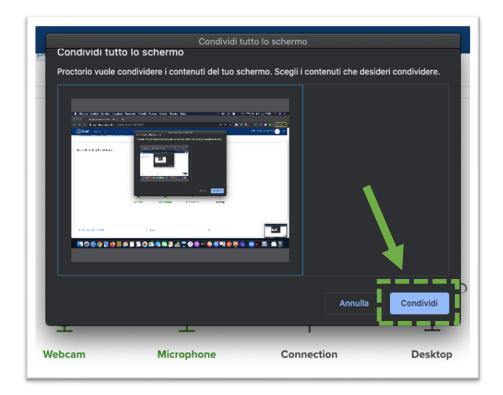

Selecting the desktop to be monitored requires the user's authorisation. Otherwise, it is not possible to continue with the exam.

Condividi tutto lo schermo Condividi tutto lo schermo Protorio vuole condividere i contenuti del tuo schermo. Scegli i contenuti che desideri condividere.

Click on the image of the desktop to be monitored and then on "Share".

To continue with the exam, you will have to successfully complete all the pre-exam checks. Proctorio will present the results of the tests.