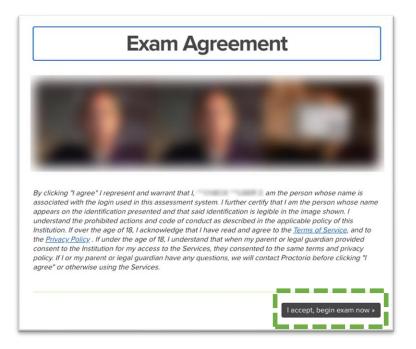

Finally, Proctorio will ask you to certify that you are the actual holder of the credentials used to access the exam environment, and will present the conditions of use of the service. To continue, click on the button "I accept, begin exam now".