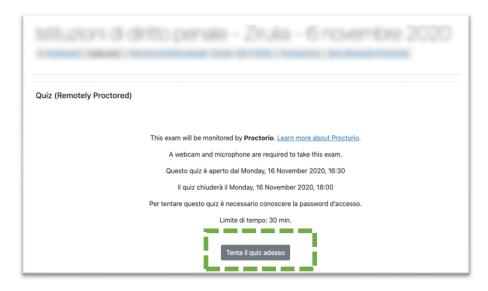

| $\square$ |

If the Proctorio extension has not been installed, you will be required to install it by a red-box alert.



Click on the link "Click here" and follow the installation instructions.



At "point 2 Install Proctorio Chrome Extension", click on "Click here":



Add the extension following the instructions, and at the end of the process go back to the Quiz taking care to reload the page.

Proctorio Chrome Extension has been installed

In the introductory page of the quiz, read the indications concerning the number of attempts allowed, the date and time of start / end of the quiz and the maximum time allowed for completing the quiz.

To start the quiz (i.e. the exam), click on "Try the quiz now".





## Initialization of the exam

In the **initialization phase** you will be required to carry out a mandatory and binding procedure for taking the exam.

The procedure includes **4 steps** as described below and does not count towards the overall exam time.

#### 1. Viewing the restrictions set for the exam

The restrictions set for the exam will appear. If Proctorio detects any other tabs open in the browser, you will not be able to continue with the exam. A link will be provided to automatically close any tabs and windows that are not allowed.

| Quiz (Remotely Proctored)                                                                                                                                                                           |
|-------------------------------------------